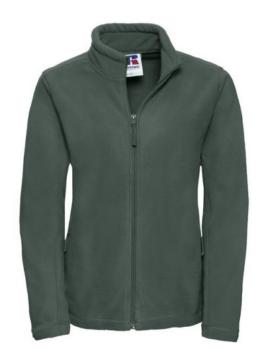

#### **Basic informations**

Size: L

Length: 58.1 Width: 37.8 Height: 54

Color: Dark green

Size: L

# **Specification**

RUSSELL women's polar that gives protection against wind and cold.Our modern materials are more compact than traditional polars.Cadet collar, zippered side pockets, panels on the sides that give a modern look. wash at 40 degrees male green L